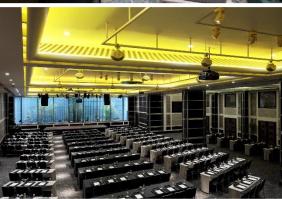

#### **MEETINGS & EVENTS**

For an event to impress and remember, the hotel has 23 meeting rooms to offer. With a maximum capacity of 1,200 guests for a standing reception, and 700 guests in theatre style, our Events team are specialists in hosting large scale meetings and events. The extensive meeting facilities are ideal for Board meetings & AGMs to Exhibitions & Gala Dinners.