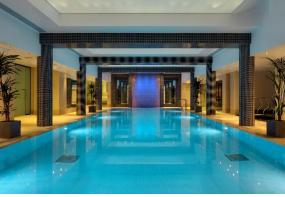

#### **HEALTH & LEISURE AND SPA**

The extensive leisure facilities are all designed to provide the ultimate space to replenish your energy and relax your mind. An 18m heated swimming pool with adjoining Zen waterfall, sauna and steam room await all guests during their stay. Offering a rejuvenating selection of specialist Caudalie treatments including facials, massages, body treatments and deluxe pamper days, the Rena Spa is the perfect environment to wind down after a long day in the office.