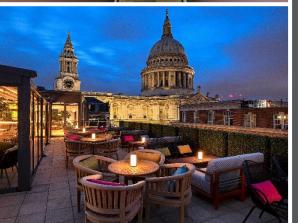

#### **RESTAURANTS & BARS**

The hotel boasts a number of food & beverage outlets including Leo's Breakfast Restaurant on the 1<sup>st</sup> floor, serving continental and English breakfast every morning; Leo's Bar & Restaurant in the impressive Atrium on the ground floor, serving a delicious new menu to accommodate all tastes and appetites paired with wines, cocktails and Champagne to suit; finishing at the top of the hotel with Sabine, our new Rooftop Bar, serving spectacular cocktails and stunning views alongside sharing plates, light nibbles and bar snacks.