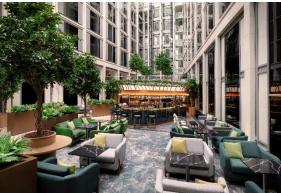

#### **RESTAURANTS & BARS**

The hotel boasts a number of food & beverage outlets including Leo's Breakfast Restaurant on the 1<sup>st</sup> floor, serving continental and English breakfast every morning; Leo's Bar & Restaurant in the impressive Atrium on the ground floor, serving a delicious new menu to accommodate all tastes and appetites paired with wines, cocktails and Champagne to suit; finishing at the top of the hotel with Sabine, our new Rooftop Bar, serving spectacular cocktails and stunning views alongside sharing plates, light nibbles and bar snacks.