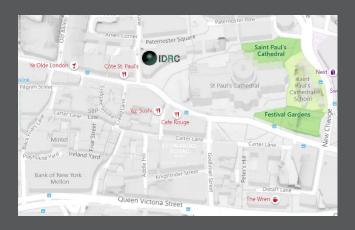

#### **LOCATION – 3 MINUTE WALK TO IDRC OFFICE**

A stellar location by a majestic landmark, our flagship hotel is situated right beside St. Paul's Cathedral in the City of London's business district. Only a 5-minute walk to St. Paul's, Mansion House and Blackfriars underground stations; a 3-minute walk to City Thameslink station; 7 miles to London City (LCY) and 18.5 miles to London Heathrow (LHR) means the hotel is well-positioned for most travellers.